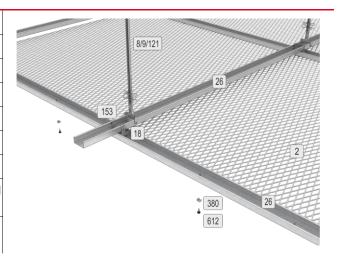

## **Component list**

| 2       | expanded metal ceiling panel                                |
|---------|-------------------------------------------------------------|
| 8/9/121 | vernier suspension                                          |
| 18      | self-tapping screw trapezoidal head                         |
| 26      | suspension channel 60                                       |
| 153     | armature angle for suspension channel 60                    |
| 380     | safety clamp                                                |
| 612     | drilling screw                                              |
| 1086    | blind rivet nut truss head (optional optional for pos. 612) |
| 1087    | hexagonal head screw (optional for pos. 612)                |