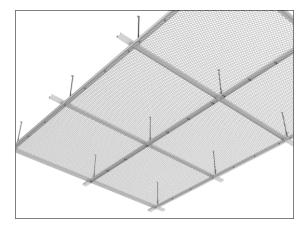

# LMD-St 700 BWS

## Expanded metal ceiling directly fixed, ball-impact resistant

When installed, the system with tested ball-impact resistance creates an almost seamless appearance. The expanded metal is directly screwed to the suspension channels. A large number of expanded metal meshes is available and offers many design options. If a clear view into the ceiling void is required, meshes with high open areas are available. In this case, fixtures can also be installed in the ceiling void.

- expanded metal ceiling with tested ball-impact resistance inclusive integrated luminaire
- homogeneous ceiling surface due to concealed substructure
- many design possibilities thanks to different tested mesh types and sizes
- the possibility to see to a greater or lesser extent into the ceiling void depends on the mesh or the requirement
- installation of illumination or further fixtures in the ceiling void is possible in case of a high open area