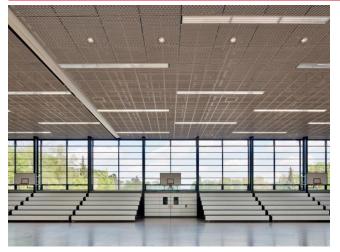

|  |
| Luminaires             | SHL 298 - Recessed/Surface-Mounted Luminaire for sports halls<br>SYS 298 - Recessed/Surface-Mounted Luminaire for sports halls                                                                    |  |
| Inspection hatches     | LMD-RK 20 - Inspection hatch expanded metal                                                                                                                                                       |  |
| Absorbers              | LMD-Absorber - Type 1   Type 5                                                                                                                                                                    |  |





#### **Application examples**







© Thomas Ott

## **Project solutions**

This product data sheet refers to the standard version of the product mentioned above. We would be happy to work with you to find the right solution for your project. Adapted to your building project, you will receive a perfectly matched system. Project-specific constructions and adaptations can be found in the offer documents.

5|5