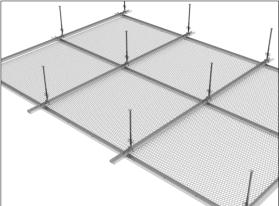

# LMD-St 700 BWS

## Expanded metal ceiling directly fixed, ball-impact resistant

When installed, the system with tested ball-impact resistance creates an almost seamless appearance. The expanded metal is directly screwed to the suspension channels. A large number of expanded metal meshes is available and offers many design options. If a clear view into the ceiling void is required, meshes with high open areas are available. In this case, fixtures can also be installed in the ceiling void.

- expanded metal ceiling with tested ball-impact resistance inclusive integrated luminaire
- homogeneous ceiling surface due to concealed substructure
- many design possibilities thanks to different tested mesh types and sizes
- the possibility to see to a greater or lesser extent into the ceiling void depends on the mesh or the requirement
- installation of illumination or further fixtures in the ceiling void is possible in case of a high open area