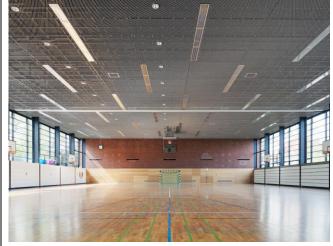

|  |
| Luminaires             | SHL 298 - Recessed/Surface-Mounted Luminaire for sports halls<br>SYS 298 - Recessed/Surface-Mounted Luminaire for sports halls                                                                    |  |
| Inspection hatches     | LMD-RK 20 - Inspection hatch expanded metal                                                                                                                                                       |  |
| Absorbers              | LMD-Absorber - Type 1   Type 5                                                                                                                                                                    |  |





#### **Application examples**







© Thomas Ott

## **Project solutions**

This product data sheet refers to the standard version of the product mentioned above. We would be happy to work with you to find the right solution for your project. Adapted to your building project, you will receive a perfectly matched system. Project-specific constructions and adaptations can be found in the offer documents.

5|5