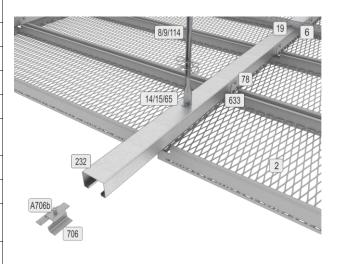

#### **Component list**

| 2        | expanded metal ceiling panel                     |  |
|----------|--------------------------------------------------|--|
| 6        | L-profile 28                                     |  |
| 8/9/114  | vernier suspension                               |  |
| 14/15/65 | screwing                                         |  |
| 19       | self-drilling screw fillister head               |  |
| 78       | self-drilling screw hexagon head with flange     |  |
| 232      | double hook-on profile 54/BWS                    |  |
| 633      | spacer for double hook-on profile 54/BWS         |  |
| 706      | hold-down clip for double hook-on profile 54/BWS |  |
| A706b    | set screw with hexagon socket                    |  |