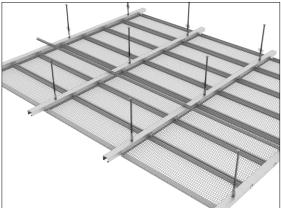

# Hook-On expanded metal ceiling with accentuated joints, ball-impact resistant

The system LMD-St 213 BWS with accentuated joints is fixed by means of hold-down clips and fulfils the tested ball-impact resistance class. We offer various expanded metal meshes with high open area, if desired, to receive an appealing look. Combine tested function with attractive design: expanded metal ceiling panels with backlighting can be realised. Moreover, every expanded metal ceiling panel can be individually operated.

- expanded metal ceiling with tested ball-impact resistance inclusive integrated luminaire
- homogeneous ceiling surface due to concealed substructure
- many design possibilities thanks to different tested mesh types and sizes
- the possibility to see to a greater or lesser extent into the ceiling void depends on the mesh or the requirement
- installation of illumination or further fixtures in the ceiling void is possible in case of a high open area
- ceiling layout with accentuated joints in both directions possible
- maintenance option due to ceiling panels that can be individually operated, swung down and slid