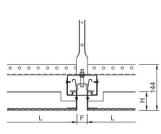

## **Ceiling elements**

| LMD-St 213 BWS Type 3                        |                               |                                                                                                                                                                                                                                                                                                                                                                                                                                                                                                                                                                                                                                                                                                                                                                                                                                                                                                                                                                                                                                                                                                                                                                                                                                                                                                                                                                                                                                                                                                                                                                                                                                                                                                                                                                                                                                                                                                                                                                                                                                                                                                                                |        |  |
|----------------------------------------------|-------------------------------|--------------------------------------------------------------------------------------------------------------------------------------------------------------------------------------------------------------------------------------------------------------------------------------------------------------------------------------------------------------------------------------------------------------------------------------------------------------------------------------------------------------------------------------------------------------------------------------------------------------------------------------------------------------------------------------------------------------------------------------------------------------------------------------------------------------------------------------------------------------------------------------------------------------------------------------------------------------------------------------------------------------------------------------------------------------------------------------------------------------------------------------------------------------------------------------------------------------------------------------------------------------------------------------------------------------------------------------------------------------------------------------------------------------------------------------------------------------------------------------------------------------------------------------------------------------------------------------------------------------------------------------------------------------------------------------------------------------------------------------------------------------------------------------------------------------------------------------------------------------------------------------------------------------------------------------------------------------------------------------------------------------------------------------------------------------------------------------------------------------------------------|--------|--|
| Hook-On, expand                              | led metal turned up           |                                                                                                                                                                                                                                                                                                                                                                                                                                                                                                                                                                                                                                                                                                                                                                                                                                                                                                                                                                                                                                                                                                                                                                                                                                                                                                                                                                                                                                                                                                                                                                                                                                                                                                                                                                                                                                                                                                                                                                                                                                                                                                                                | E F L  |  |
| Length (L)                                   | 250 - 3,000 mm                |                                                                                                                                                                                                                                                                                                                                                                                                                                                                                                                                                                                                                                                                                                                                                                                                                                                                                                                                                                                                                                                                                                                                                                                                                                                                                                                                                                                                                                                                                                                                                                                                                                                                                                                                                                                                                                                                                                                                                                                                                                                                                                                                |        |  |
| Width (B)                                    | 200 - 1,250 mm                | The state of the s |        |  |
| Height (H)                                   | 66 mm                         | The state of the s |        |  |
| Joint width (F)                              | 20, 25, 30 mm                 |                                                                                                                                                                                                                                                                                                                                                                                                                                                                                                                                                                                                                                                                                                                                                                                                                                                                                                                                                                                                                                                                                                                                                                                                                                                                                                                                                                                                                                                                                                                                                                                                                                                                                                                                                                                                                                                                                                                                                                                                                                                                                                                                |        |  |
| LMD-St 213 BWS                               | Type 4                        |                                                                                                                                                                                                                                                                                                                                                                                                                                                                                                                                                                                                                                                                                                                                                                                                                                                                                                                                                                                                                                                                                                                                                                                                                                                                                                                                                                                                                                                                                                                                                                                                                                                                                                                                                                                                                                                                                                                                                                                                                                                                                                                                |        |  |
| Hook-On, expand                              | led metal bordered            |                                                                                                                                                                                                                                                                                                                                                                                                                                                                                                                                                                                                                                                                                                                                                                                                                                                                                                                                                                                                                                                                                                                                                                                                                                                                                                                                                                                                                                                                                                                                                                                                                                                                                                                                                                                                                                                                                                                                                                                                                                                                                                                                |        |  |
| Length (L)                                   | 250 - 3,000 mm                |                                                                                                                                                                                                                                                                                                                                                                                                                                                                                                                                                                                                                                                                                                                                                                                                                                                                                                                                                                                                                                                                                                                                                                                                                                                                                                                                                                                                                                                                                                                                                                                                                                                                                                                                                                                                                                                                                                                                                                                                                                                                                                                                |        |  |
| Width (B)                                    | 200 - 1,250 mm                |                                                                                                                                                                                                                                                                                                                                                                                                                                                                                                                                                                                                                                                                                                                                                                                                                                                                                                                                                                                                                                                                                                                                                                                                                                                                                                                                                                                                                                                                                                                                                                                                                                                                                                                                                                                                                                                                                                                                                                                                                                                                                                                                |        |  |
| Height (H)                                   | 58 mm                         |                                                                                                                                                                                                                                                                                                                                                                                                                                                                                                                                                                                                                                                                                                                                                                                                                                                                                                                                                                                                                                                                                                                                                                                                                                                                                                                                                                                                                                                                                                                                                                                                                                                                                                                                                                                                                                                                                                                                                                                                                                                                                                                                |        |  |
| Joint width (F)                              | 20, 25, 30 mm                 |                                                                                                                                                                                                                                                                                                                                                                                                                                                                                                                                                                                                                                                                                                                                                                                                                                                                                                                                                                                                                                                                                                                                                                                                                                                                                                                                                                                                                                                                                                                                                                                                                                                                                                                                                                                                                                                                                                                                                                                                                                                                                                                                |        |  |
| LMD-St 213 BWS                               | Type 5                        |                                                                                                                                                                                                                                                                                                                                                                                                                                                                                                                                                                                                                                                                                                                                                                                                                                                                                                                                                                                                                                                                                                                                                                                                                                                                                                                                                                                                                                                                                                                                                                                                                                                                                                                                                                                                                                                                                                                                                                                                                                                                                                                                |        |  |
| Hook-On/Swing-I                              | Down, expanded metal bordered |                                                                                                                                                                                                                                                                                                                                                                                                                                                                                                                                                                                                                                                                                                                                                                                                                                                                                                                                                                                                                                                                                                                                                                                                                                                                                                                                                                                                                                                                                                                                                                                                                                                                                                                                                                                                                                                                                                                                                                                                                                                                                                                                |        |  |
| Length (L)                                   | 250 - 3,000 mm                |                                                                                                                                                                                                                                                                                                                                                                                                                                                                                                                                                                                                                                                                                                                                                                                                                                                                                                                                                                                                                                                                                                                                                                                                                                                                                                                                                                                                                                                                                                                                                                                                                                                                                                                                                                                                                                                                                                                                                                                                                                                                                                                                |        |  |
| Width (B)                                    | 200 - 1,250 mm                |                                                                                                                                                                                                                                                                                                                                                                                                                                                                                                                                                                                                                                                                                                                                                                                                                                                                                                                                                                                                                                                                                                                                                                                                                                                                                                                                                                                                                                                                                                                                                                                                                                                                                                                                                                                                                                                                                                                                                                                                                                                                                                                                |        |  |
| Height (H)                                   | 58 mm                         |                                                                                                                                                                                                                                                                                                                                                                                                                                                                                                                                                                                                                                                                                                                                                                                                                                                                                                                                                                                                                                                                                                                                                                                                                                                                                                                                                                                                                                                                                                                                                                                                                                                                                                                                                                                                                                                                                                                                                                                                                                                                                                                                |        |  |
| Joint width (F)                              | 20, 25, 30 mm                 |                                                                                                                                                                                                                                                                                                                                                                                                                                                                                                                                                                                                                                                                                                                                                                                                                                                                                                                                                                                                                                                                                                                                                                                                                                                                                                                                                                                                                                                                                                                                                                                                                                                                                                                                                                                                                                                                                                                                                                                                                                                                                                                                |        |  |
| LMD-St 213 BWS                               | Type 6                        |                                                                                                                                                                                                                                                                                                                                                                                                                                                                                                                                                                                                                                                                                                                                                                                                                                                                                                                                                                                                                                                                                                                                                                                                                                                                                                                                                                                                                                                                                                                                                                                                                                                                                                                                                                                                                                                                                                                                                                                                                                                                                                                                |        |  |
| Hook-On/Swing-Down, expanded metal turned up |                               |                                                                                                                                                                                                                                                                                                                                                                                                                                                                                                                                                                                                                                                                                                                                                                                                                                                                                                                                                                                                                                                                                                                                                                                                                                                                                                                                                                                                                                                                                                                                                                                                                                                                                                                                                                                                                                                                                                                                                                                                                                                                                                                                | j j    |  |
| Length (L)                                   | 250 - 3,000 mm                | And the state of t | 000000 |  |
| Width (B)                                    | 200 - 1,250 mm                |                                                                                                                                                                                                                                                                                                                                                                                                                                                                                                                                                                                                                                                                                                                                                                                                                                                                                                                                                                                                                                                                                                                                                                                                                                                                                                                                                                                                                                                                                                                                                                                                                                                                                                                                                                                                                                                                                                                                                                                                                                                                                                                                |        |  |
| Height (H)                                   | 66 mm                         |                                                                                                                                                                                                                                                                                                                                                                                                                                                                                                                                                                                                                                                                                                                                                                                                                                                                                                                                                                                                                                                                                                                                                                                                                                                                                                                                                                                                                                                                                                                                                                                                                                                                                                                                                                                                                                                                                                                                                                                                                                                                                                                                | I IF I |  |
| Joint width (F)                              | 20, 25, 30 mm                 |                                                                                                                                                                                                                                                                                                                                                                                                                                                                                                                                                                                                                                                                                                                                                                                                                                                                                                                                                                                                                                                                                                                                                                                                                                                                                                                                                                                                                                                                                                                                                                                                                                                                                                                                                                                                                                                                                                                                                                                                                                                                                                                                |        |  |