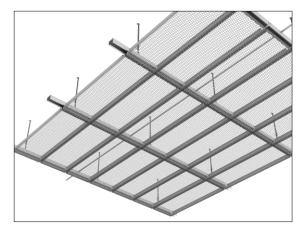

# Hook-On expanded metal ceiling with accentuated joints, ball-impact resistant

The system LMD-St 213 BWS with accentuated joints is fixed by means of hold-down clips and fulfils the tested ball-impact resistance class. We offer various expanded metal meshes with high open area, if desired, to receive an appealing look. Combine tested function with attractive design: expanded metal ceiling panels with backlighting can be realised. Moreover, every expanded metal ceiling panel can be individually operated.

- expanded metal ceiling with tested ball-impact resistance inclusive integrated luminaire
- homogeneous ceiling surface due to concealed substructure
- many design possibilities thanks to different tested mesh types and sizes
- the possibility to see to a greater or lesser extent into the ceiling void depends on the mesh or the requirement
- installation of illumination or further fixtures in the ceiling void is possible in case of a high open area
- ceiling layout with accentuated joints in both directions possible
- maintenance option due to ceiling panels that can be individually operated, swung down and slid