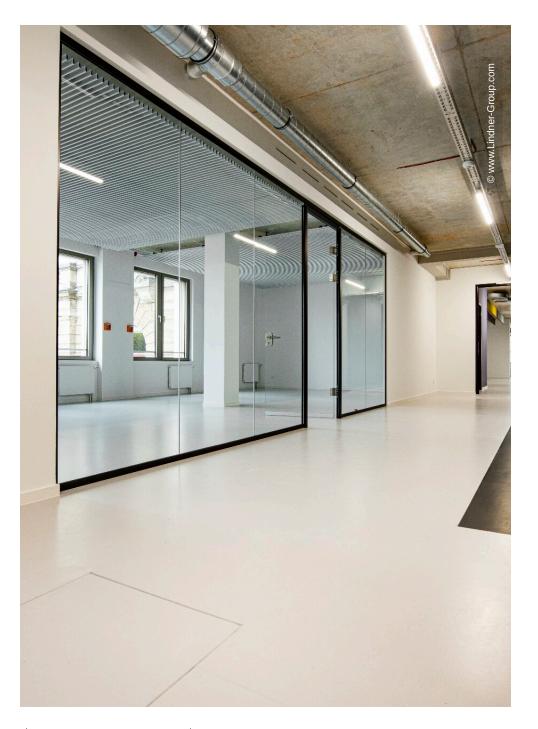

In addition to drywalls, the building now features Lindner glass partitions as room dividers – some of which were fitted with foil. Tubular frame and timber doors also provide access to the meeting rooms and other areas. Lamella ceilings and acoustic baffles were installed as special ceiling elements. Lindner also carried out joinery work, such as the simple kitchenettes, the grandstand that serves as seating during events or meetings, and the washbasins and wall cupboards in the toilets. The contract also included all the ventilation, plumbing, electrical and fire alarm systems. Painting, flooring and tiling completed the interior fit-out.

In addition to the contract for the complete fit-out, Lindner's Tenant Fitout – Design & Build department was also awarded the follow-up contract for the tenant fit-out of the ground floor in 2022. Based on the plans of BAID Architecture, modern office environments were created here – individually tailored to the start-up's way of working. The functional and open-plan design of the office space now allows for both quiet and collaborative working. As the tenant fit-out took place while the floors above were in use, special consideration had to be given to noise and circulation.