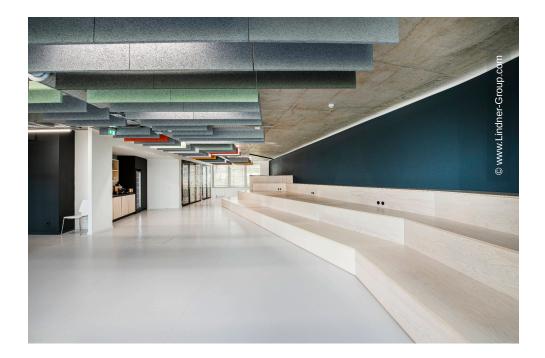

In addition to drywalls, the building now features Lindner glass partitions as room dividers – some of which were fitted with foil. Tubular frame and timber doors also provide access to the meeting rooms and other areas. Lamella ceilings and acoustic baffles were installed as special ceiling elements. Lindner also carried out joinery work, such as the simple kitchenettes, the grandstand that serves as seating during events or meetings, and the washbasins and wall cupboards in the toilets. The contract also included all the ventilation, plumbing, electrical and fire alarm systems. Painting, flooring and tiling completed the interior fit-out.

### **Completed Works**

- Partitions
  - Partition Systems Glass Lindner Life Pure 620 Lindner Life Stereo 125
- Plasterboard ceiling systems Plasterboard partition systems
- Doors

Wooden doors Aluminium Tubular Frame Doors

- Ceilings
- Painting works Carpentry
- Floors Coverings