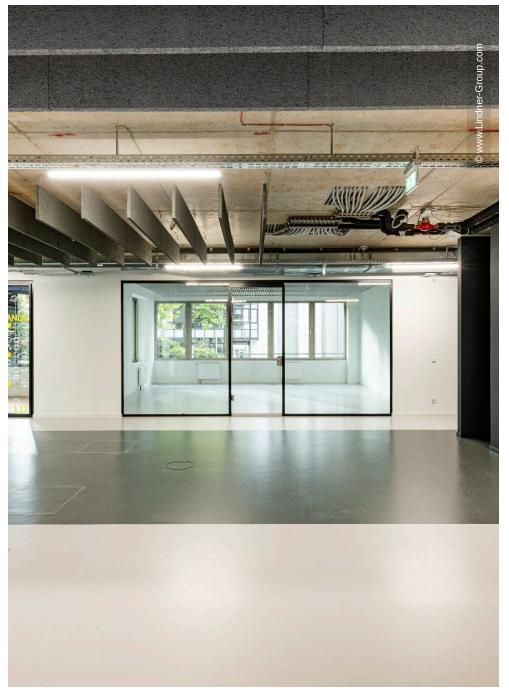

## **Project Description**

The premises of software developer AppLike extend over 3,000 m<sup>2</sup> in an industrial style on Hamburg's Alster lake. Planned by BAID Architektur, Lindner was responsible for the complete fit-out of the three floors and carried out extensive acoustic simulations prior to the construction work.

In addition to drywalls, the building now features Lindner glass partitions as room dividers – some of which were fitted with foil. Tubular frame and timber doors also provide access to the meeting rooms and other areas. Lamella ceilings and acoustic baffles were installed as special ceiling elements. Lindner also carried out joinery work, such as the simple kitchenettes, the grandstand that serves as seating during events or meetings, and the washbasins and wall cupboards in the toilets. The contract also included all the ventilation, plumbing, electrical and fire alarm systems. Painting, flooring and tiling completed the interior fit-out.

### **Completed Works**

- Partitions
  - Partition Systems Glass Lindner Life Pure 620 Lindner Life Stereo 125
- Plasterboard ceiling systems Plasterboard partition systems
- Doors

Wooden doors Aluminium Tubular Frame Doors

- Ceilings
- Painting works Carpentry
- Floors Coverings