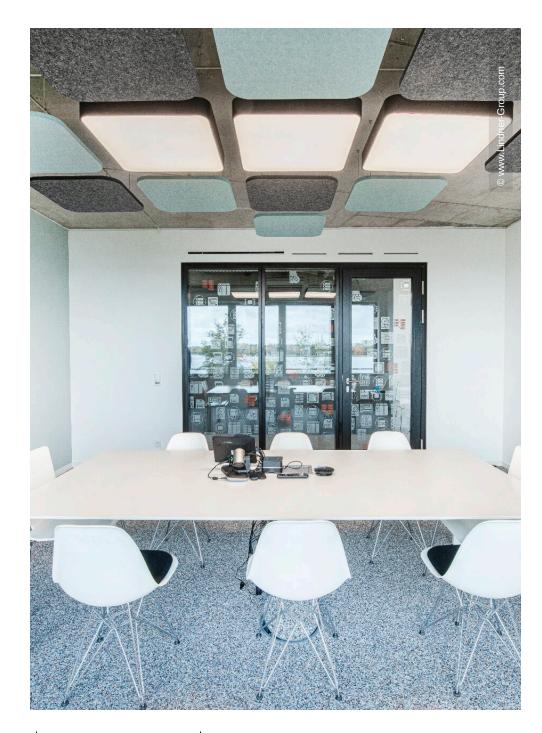

## **Project Description**

The premises of software developer AppLike extend over 3,000 m<sup>2</sup> in an industrial style on Hamburg's Alster lake. Planned by BAID Architektur, Lindner was responsible for the complete fit-out of the three floors and carried out extensive acoustic simulations prior to the construction work.

In addition to drywalls, the building now features Lindner glass partitions as room dividers – some of which were fitted with foil. Tubular frame and timber doors also provide access to the meeting rooms and other areas. Lamella ceilings and acoustic baffles were installed as special ceiling elements. Lindner also carried out joinery work, such as the simple kitchenettes, the grandstand that serves as seating during events or meetings, and the washbasins and wall cupboards in the toilets. The contract also included all the ventilation, plumbing, electrical and fire alarm systems. Painting, flooring and tiling completed the interior fit-out.

### **Completed Works**

- Partitions
  - Partition Systems Glass Lindner Life Pure 620 Lindner Life Stereo 125
- Plasterboard ceiling systems Plasterboard partition systems
- Doors

Wooden doors Aluminium Tubular Frame Doors

- Ceilings
- Painting works Carpentry
- Floors Coverings