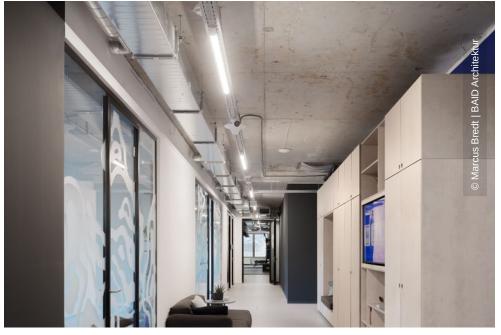

## **Project Description**

The premises of software developer AppLike extend over 3,000 m<sup>2</sup> in an industrial style on Hamburg's Alster lake. Planned by BAID Architektur, Lindner was responsible for the complete fit-out of the three floors and carried out extensive acoustic simulations prior to the construction work.

In addition to drywalls, the building now features Lindner glass partitions as room dividers – some of which were fitted with foil. Tubular frame and timber doors also provide access to the meeting rooms and other areas. Lamella ceilings and acoustic baffles were installed as special ceiling elements. Lindner also carried out joinery work, such as the simple kitchenettes, the grandstand that serves as seating during events or meetings, and the washbasins and wall cupboards in the toilets. The contract also included all the ventilation, plumbing, electrical and fire alarm systems. Painting, flooring and tiling completed the interior fit-out.

In addition to the contract for the complete fit-out, Lindner's Tenant Fitout – Design & Build department was also awarded the follow-up contract for the tenant fit-out of the ground floor in 2022. Based on the plans of BAID Architecture, modern office environments were created here – individually tailored to the start-up's way of working. The functional and open-plan design of the office space now allows for both quiet and collaborative working. As the tenant fit-out took place while the floors above were in use, special consideration had to be given to noise and circulation.