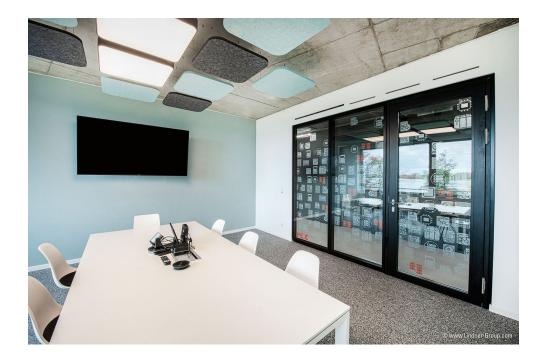

In addition to drywalls, the building now features Lindner glass partitions as room dividers – some of which were fitted with foil. Tubular frame and timber doors also provide access to the meeting rooms and other areas. Lamella ceilings and acoustic baffles were installed as special ceiling elements. Lindner also carried out joinery work, such as the simple kitchenettes, the grandstand that serves as seating during events or meetings, and the washbasins and wall cupboards in the toilets. The contract also included all the ventilation, plumbing, electrical and fire alarm systems. Painting, flooring and tiling completed the interior fit-out.

In addition to the contract for the complete fit-out, Lindner's Tenant Fitout – Design & Build department was also awarded the follow-up contract for the tenant fit-out of the ground floor in 2022. Based on the plans of BAID Architecture, modern office environments were created here – individually tailored to the start-up's way of working. The functional and open-plan design of the office space now allows for both quiet and collaborative working. As the tenant fit-out took place while the floors above were in use, special consideration had to be given to noise and circulation.