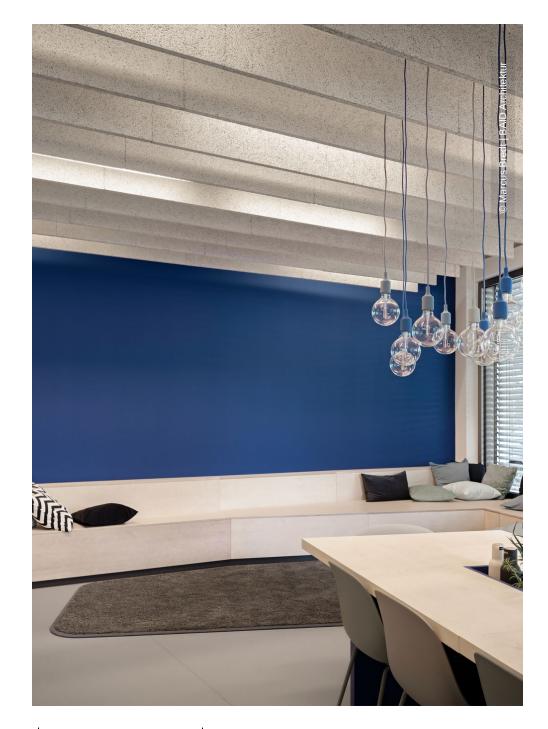

## **Project Description**

The premises of software developer AppLike extend over 3,000 m<sup>2</sup> in an industrial style on Hamburg's Alster lake. Planned by BAID Architektur, Lindner was responsible for the complete fit-out of the three floors and carried out extensive acoustic simulations prior to the construction work.

In addition to drywalls, the building now features Lindner glass partitions as room dividers – some of which were fitted with foil. Tubular frame and timber doors also provide access to the meeting rooms and other areas. Lamella ceilings and acoustic baffles were installed as special ceiling elements. Lindner also carried out joinery work, such as the simple kitchenettes, the grandstand that serves as seating during events or meetings, and the washbasins and wall cupboards in the toilets. The contract also included all the ventilation, plumbing, electrical and fire alarm systems. Painting, flooring and tiling completed the interior fit-out.

In addition to the contract for the complete fit-out, Lindner's Tenant Fitout – Design & Build department was also awarded the follow-up contract for the tenant fit-out of the ground floor in 2022. Based on the plans of BAID Architecture, modern office environments were created here – individually tailored to the start-up's way of working. The functional and open-plan design of the office space now allows for both quiet and collaborative working. As the tenant fit-out took place while the floors above were in use, special consideration had to be given to noise and circulation.