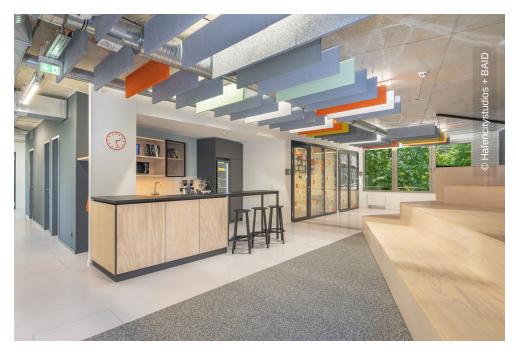

In addition to drywalls, the building now features Lindner glass partitions as room dividers – some of which were fitted with foil. Tubular frame and timber doors also provide access to the meeting rooms and other areas. Lamella ceilings and acoustic baffles were installed as special ceiling elements. Lindner also carried out joinery work, such as the simple kitchenettes, the grandstand that serves as seating during events or meetings, and the washbasins and wall cupboards in the toilets. The contract also included all the ventilation, plumbing, electrical and fire alarm systems. Painting, flooring and tiling completed the interior fit-out.

In addition to the contract for the complete fit-out, Lindner's Tenant Fitout – Design & Build department was also awarded the follow-up contract for the tenant fit-out of the ground floor in 2022. Based on the plans of BAID Architecture, modern office environments were created here – individually tailored to the start-up's way of working. The functional and open-plan design of the office space now allows for both quiet and collaborative working. As the tenant fit-out took place while the floors above were in use, special consideration had to be given to noise and circulation.

- Ceilings
- Painting works Carpentry
- Floors Coverings