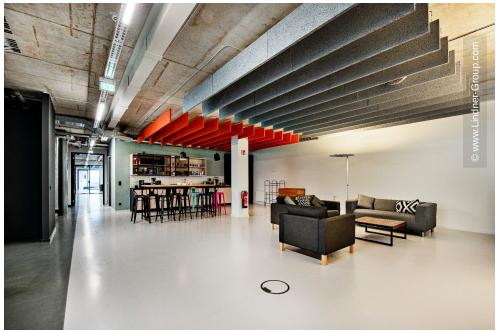

## **Project Description**

The premises of software developer AppLike extend over 3,000 m<sup>2</sup> in an industrial style on Hamburg's Alster lake. Planned by BAID Architektur, Lindner was responsible for the complete fit-out of the three floors and carried out extensive acoustic simulations prior to the construction work.

In addition to drywalls, the building now features Lindner glass partitions as room dividers – some of which were fitted with foil. Tubular frame and timber doors also provide access to the meeting rooms and other areas. Lamella ceilings and acoustic baffles were installed as special ceiling elements. Lindner also carried out joinery work, such as the simple kitchenettes, the grandstand that serves as seating during events or meetings, and the washbasins and wall cupboards in the toilets. The contract also included all the ventilation, plumbing, electrical and fire alarm systems. Painting, flooring and tiling completed the interior fit-out.

### **Completed Works**

- Partitions
  - Partition Systems Glass Lindner Life Pure 620 Lindner Life Stereo 125
- Plasterboard ceiling systems Plasterboard partition systems
- Doors

Wooden doors Aluminium Tubular Frame Doors

- Ceilings
- Painting works Carpentry
- Floors Coverings