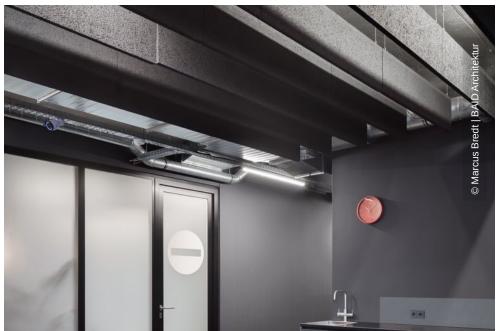

## **Project Description**

The premises of software developer AppLike extend over 3,000 m<sup>2</sup> in an industrial style on Hamburg's Alster lake. Planned by BAID Architektur, Lindner was responsible for the complete fit-out of the three floors and carried out extensive acoustic simulations prior to the construction work.

In addition to drywalls, the building now features Lindner glass partitions as room dividers – some of which were fitted with foil. Tubular frame and timber doors also provide access to the meeting rooms and other areas. Lamella ceilings and acoustic baffles were installed as special ceiling elements. Lindner also carried out joinery work, such as the simple kitchenettes, the grandstand that serves as seating during events or meetings, and the washbasins and wall cupboards in the toilets. The contract also included all the ventilation, plumbing, electrical and fire alarm systems. Painting, flooring and tiling completed the interior fit-out.

In addition to the contract for the complete fit-out, Lindner's Tenant Fitout – Design & Build department was also awarded the follow-up contract for the tenant fit-out of the ground floor in 2022. Based on the plans of BAID Architecture, modern office environments were created here – individually tailored to the start-up's way of working. The functional and open-plan design of the office space now allows for both quiet and collaborative working. As the tenant fit-out took place while the floors above were in use, special consideration had to be given to noise and circulation.