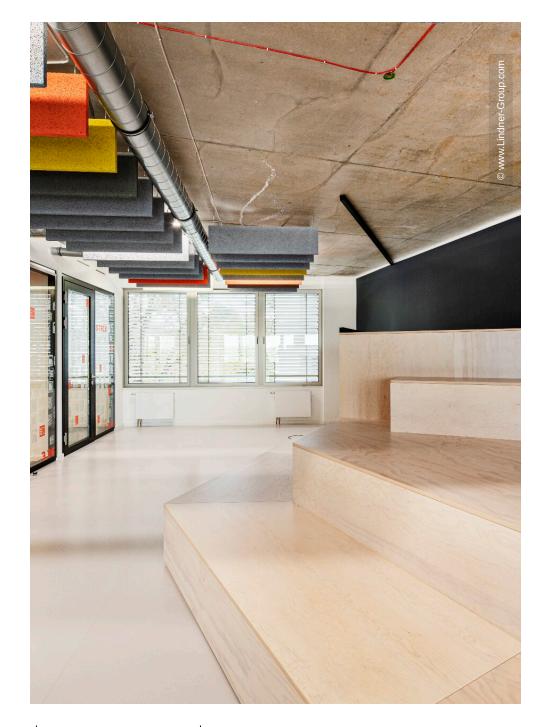

In addition to drywalls, the building now features Lindner glass partitions as room dividers – some of which were fitted with foil. Tubular frame and timber doors also provide access to the meeting rooms and other areas. Lamella ceilings and acoustic baffles were installed as special ceiling elements. Lindner also carried out joinery work, such as the simple kitchenettes, the grandstand that serves as seating during events or meetings, and the washbasins and wall cupboards in the toilets. The contract also included all the ventilation, plumbing, electrical and fire alarm systems. Painting, flooring and tiling completed the interior fit-out.

In addition to the contract for the complete fit-out, Lindner's Tenant Fitout – Design & Build department was also awarded the follow-up contract for the tenant fit-out of the ground floor in 2022. Based on the plans of BAID Architecture, modern office environments were created here – individually tailored to the start-up's way of working. The functional and open-plan design of the office space now allows for both quiet and collaborative working. As the tenant fit-out took place while the floors above were in use, special consideration had to be given to noise and circulation.

- Ceilings
- Painting works Carpentry
- Floors Coverings