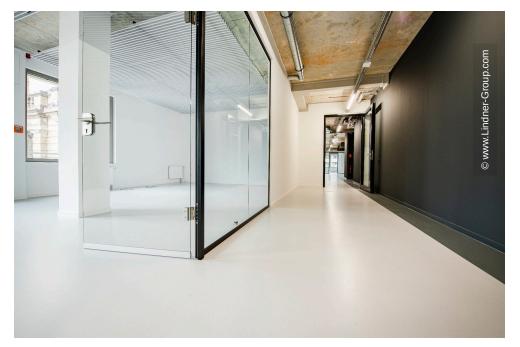

In addition to drywalls, the building now features Lindner glass partitions as room dividers – some of which were fitted with foil. Tubular frame and timber doors also provide access to the meeting rooms and other areas. Lamella ceilings and acoustic baffles were installed as special ceiling elements. Lindner also carried out joinery work, such as the simple kitchenettes, the grandstand that serves as seating during events or meetings, and the washbasins and wall cupboards in the toilets. The contract also included all the ventilation, plumbing, electrical and fire alarm systems. Painting, flooring and tiling completed the interior fit-out.

In addition to the contract for the complete fit-out, Lindner's Tenant Fitout – Design & Build department was also awarded the follow-up contract for the tenant fit-out of the ground floor in 2022. Based on the plans of BAID Architecture, modern office environments were created here – individually tailored to the start-up's way of working. The functional and open-plan design of the office space now allows for both quiet and collaborative working. As the tenant fit-out took place while the floors above were in use, special consideration had to be given to noise and circulation.

- Ceilings
- Painting works Carpentry
- Floors Coverings