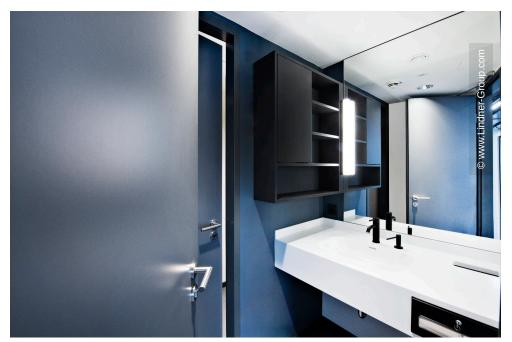

In addition to drywalls, the building now features Lindner glass partitions as room dividers – some of which were fitted with foil. Tubular frame and timber doors also provide access to the meeting rooms and other areas. Lamella ceilings and acoustic baffles were installed as special ceiling elements. Lindner also carried out joinery work, such as the simple kitchenettes, the grandstand that serves as seating during events or meetings, and the washbasins and wall cupboards in the toilets. The contract also included all the ventilation, plumbing, electrical and fire alarm systems. Painting, flooring and tiling completed the interior fit-out.

### **Completed Works**

- Partitions
  - Partition Systems Glass Lindner Life Pure 620 Lindner Life Stereo 125
- Plasterboard ceiling systems Plasterboard partition systems
- Doors

Wooden doors Aluminium Tubular Frame Doors

- Ceilings
- Painting works Carpentry
- Floors Coverings