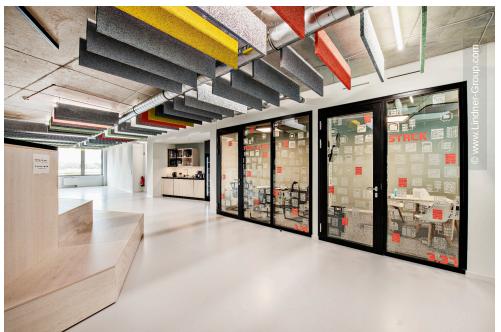

## **Project Description**

The premises of software developer AppLike extend over 3,000 m<sup>2</sup> in an industrial style on Hamburg's Alster lake. Planned by BAID Architektur, Lindner was responsible for the complete fit-out of the three floors and carried out extensive acoustic simulations prior to the construction work.

In addition to drywalls, the building now features Lindner glass partitions as room dividers – some of which were fitted with foil. Tubular frame and timber doors also provide access to the meeting rooms and other areas. Lamella ceilings and acoustic baffles were installed as special ceiling elements. Lindner also carried out joinery work, such as the simple kitchenettes, the grandstand that serves as seating during events or meetings, and the washbasins and wall cupboards in the toilets. The contract also included all the ventilation, plumbing, electrical and fire alarm systems. Painting, flooring and tiling completed the interior fit-out.

### **Completed Works**

- Partitions
  - Partition Systems Glass Lindner Life Pure 620 Lindner Life Stereo 125
- Plasterboard ceiling systems Plasterboard partition systems
- Doors

Wooden doors Aluminium Tubular Frame Doors

- Ceilings
- Painting works Carpentry
- Floors Coverings