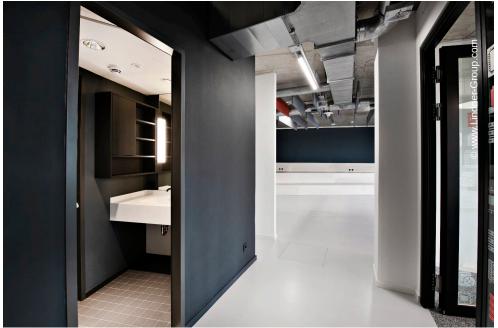

In addition to drywalls, the building now features Lindner glass partitions as room dividers – some of which were fitted with foil. Tubular frame and timber doors also provide access to the meeting rooms and other areas. Lamella ceilings and acoustic baffles were installed as special ceiling elements. Lindner also carried out joinery work, such as the simple kitchenettes, the grandstand that serves as seating during events or meetings, and the washbasins and wall cupboards in the toilets. The contract also included all the ventilation, plumbing, electrical and fire alarm systems. Painting, flooring and tiling completed the interior fit-out.

- Ceilings
- Painting works Carpentry
- Floors Coverings