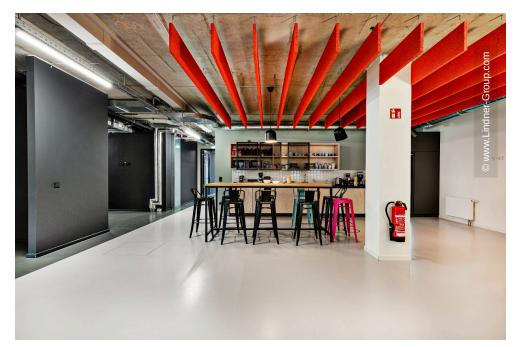

In addition to drywalls, the building now features Lindner glass partitions as room dividers – some of which were fitted with foil. Tubular frame and timber doors also provide access to the meeting rooms and other areas. Lamella ceilings and acoustic baffles were installed as special ceiling elements. Lindner also carried out joinery work, such as the simple kitchenettes, the grandstand that serves as seating during events or meetings, and the washbasins and wall cupboards in the toilets. The contract also included all the ventilation, plumbing, electrical and fire alarm systems. Painting, flooring and tiling completed the interior fit-out.

In addition to the contract for the complete fit-out, Lindner's Tenant Fitout – Design & Build department was also awarded the follow-up contract for the tenant fit-out of the ground floor in 2022. Based on the plans of BAID Architecture, modern office environments were created here – individually tailored to the start-up's way of working. The functional and open-plan design of the office space now allows for both quiet and collaborative working. As the tenant fit-out took place while the floors above were in use, special consideration had to be given to noise and circulation.

- Ceilings
- Painting works Carpentry
- Floors Coverings