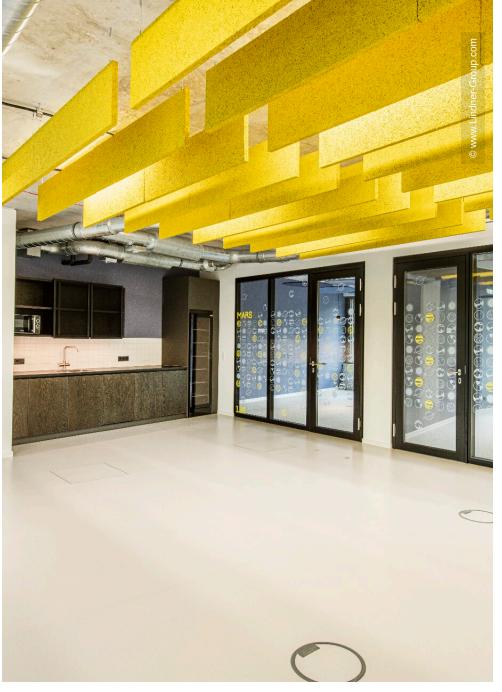

In addition to drywalls, the building now features Lindner glass partitions as room dividers – some of which were fitted with foil. Tubular frame and timber doors also provide access to the meeting rooms and other areas. Lamella ceilings and acoustic baffles were installed as special ceiling elements. Lindner also carried out joinery work, such as the simple kitchenettes, the grandstand that serves as seating during events or meetings, and the washbasins and wall cupboards in the toilets. The contract also included all the ventilation, plumbing, electrical and fire alarm systems. Painting, flooring and tiling completed the interior fit-out.

In addition to the contract for the complete fit-out, Lindner's Tenant Fitout – Design & Build department was also awarded the follow-up contract for the tenant fit-out of the ground floor in 2022. Based on the plans of BAID Architecture, modern office environments were created here – individually tailored to the start-up's way of working. The functional and open-plan design of the office space now allows for both quiet and collaborative working. As the tenant fit-out took place while the floors above were in use, special consideration had to be given to noise and circulation.