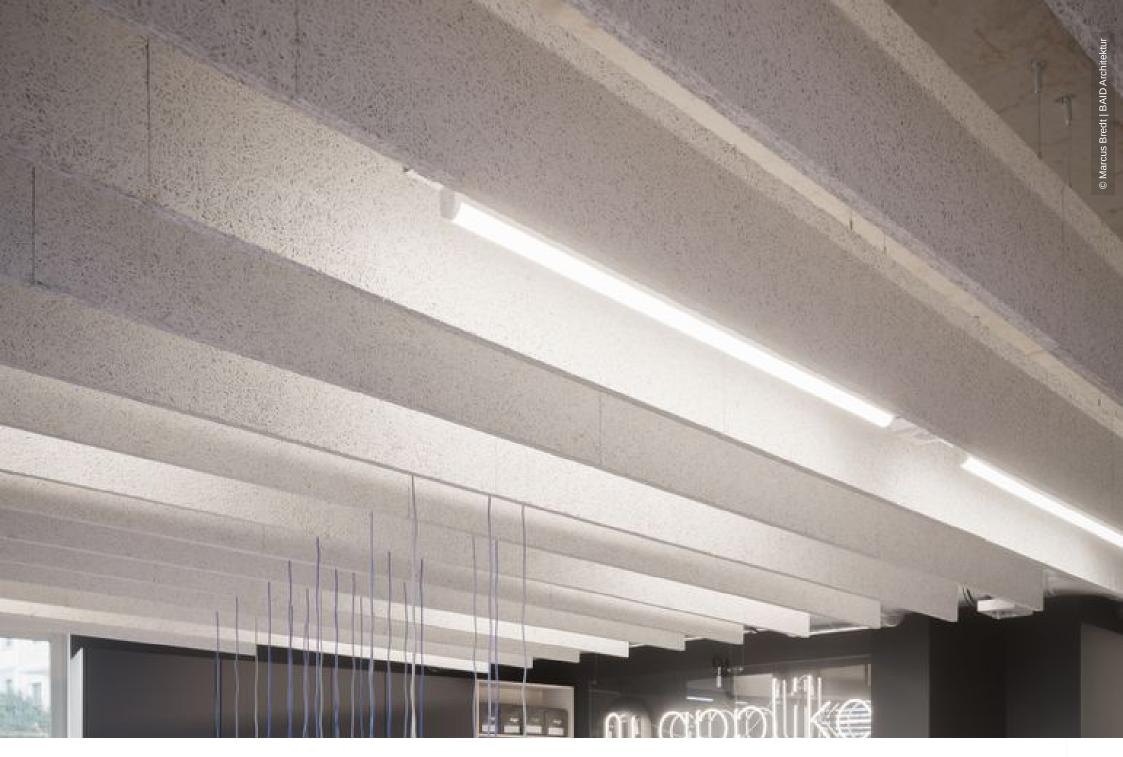

In addition to drywalls, the building now features Lindner glass partitions as room dividers – some of which were fitted with foil. Tubular frame and timber doors also provide access to the meeting rooms and other areas. Lamella ceilings and acoustic baffles were installed as special ceiling elements. Lindner also carried out joinery work, such as the simple kitchenettes, the grandstand that serves as seating during events or meetings, and the washbasins and wall cupboards in the toilets. The contract also included all the ventilation, plumbing, electrical and fire alarm systems. Painting, flooring and tiling completed the interior fit-out.

### **Completed Works**

- Partitions
  - Partition Systems Glass Lindner Life Pure 620 Lindner Life Stereo 125
- Plasterboard ceiling systems Plasterboard partition systems
- Doors

Wooden doors Aluminium Tubular Frame Doors